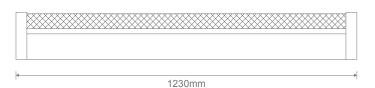

#### Description

The PARK LED Batten series is a direct replacement to traditional T8 and T5 Wide Body Fluorescent battens. The PARK Series LED Batten also features a dual Wattage option. So, if the area is too bright, simply press the switch located on the LED Driver to reduce the light output by half. Pressed body is constructed from high-quality sheet metal, white powder coated with a choice of prismatic polycarbonate diffuser, or wire guard. Available in 600mm and 1200mm lengths, with TRIO, the added option of changing the colour temperature output of the LED batten with a dip switch located inside the fitting. Tricolour switchable LED Colour temperatures - Warm White 3000K, Neutral White 4000K, and White 5000K. Also available as part of a family of ON/OFF and DIM Sensor models as well as Emergency models. Suitable for domestic applications such as laundries, garage, storerooms. Also commercially for underground carparks.